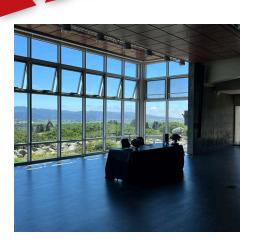

## BEAR RIVER BAND OF THE ROHNERVILLE RANCHERIA TISH-NON COMMUNITY CENTER

Tish- Non Community Center is the perfect venue capable of outside ceremonies and indoor receptions.

Tish-Non Community Center is also perfect for all your conference and training needs
Ability to accommodate up to 450 guests.