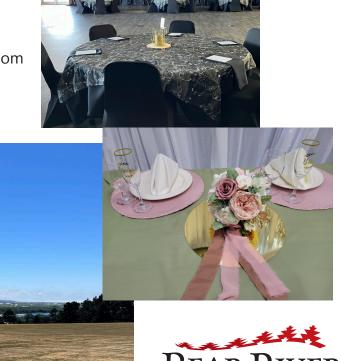

For more information please contact tnccrentals@brb-nsn.gov

Bear River Casino Resort works along side The Tish-Non Community Center. We can assist with the following on your special day:

Catering
Bar Services
Set Up and Breakdown
Bussing and Maintaining Room During Event
Decorating
Tableware, Linen, Center Piece Rentals

For more information contact events@bearrivercasino.com